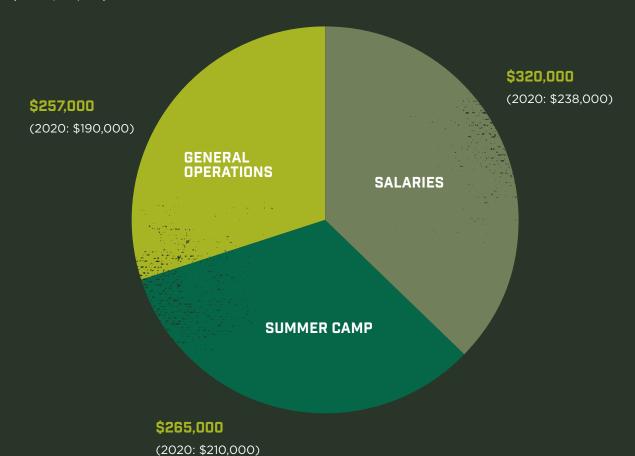

#### TOTAL: \$1,135,000

(2020: \$650,000)

\$50,000

TOTAL: \$842,000

(2020: \$638,000)