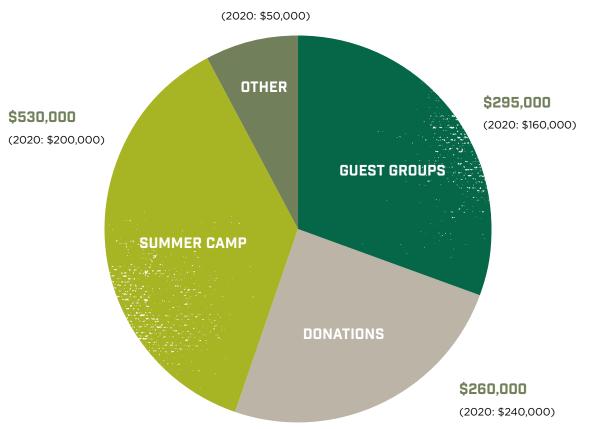

#### TOTAL: \$1,135,000

(2020: \$650,000)

\$50,000

TOTAL: \$842,000

(2020: \$638,000)